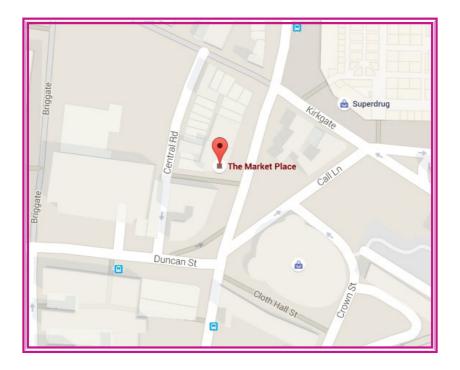

# All work is delivered in a variety of community venues across Leeds.

We have young people's workers based in all Forward Leeds Hubs and Youth Offending Teams.

Our Young Person's site is based at the Market Place in Leeds city centre.